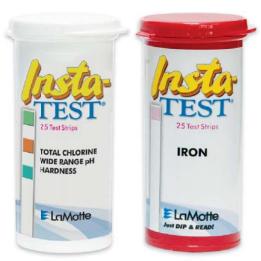

## Order Code 2992

The new Insta-Test Total Chlorine/pH/Hardness and Iron test kit combines the best of both worlds. The kit includes 25 quick, easy and accurate tests using a simple dip-and-read formulation. The strips are packaged in a unique hinged, waterproof PopTop bottle with a desiccant liner that protects the test strips from moisture.

Applications: Drinking water, process and industrial water, fountains and water features

| Test Factor     | Range                                                         | Strips per Vial |
|-----------------|---------------------------------------------------------------|-----------------|
| Chlorine, Total | 0-10 ppm [0, 0.5, 1, 3, 5, 10]                                | 25              |
| pH, Wide Range  | 4-10 pH units [4, 5, 6, 7, 8, 9, 10]                          |                 |
| Hardness, Total | 0-450 ppm (0, 50, 100, 200, 450)<br>gpg (0, 3, 5.8, 11.7, 26) |                 |
| Iron *          | 0-5 ppm (0, 0.3, 0.5, 1, 3, 5)                                | 25              |

## Water Testing Leader Since 1919!

<sup>\*</sup> New Iron test is dip-and-read in 60 seconds.